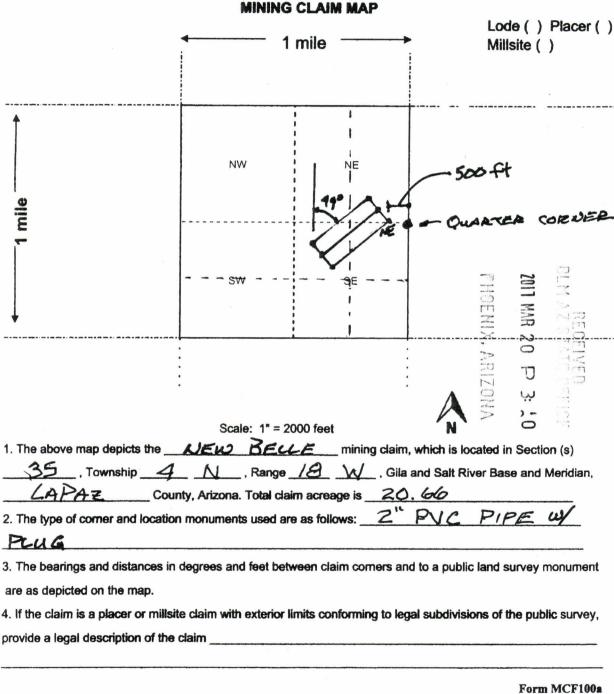

| 7. The mining claims, mill or tunnel sites for which this waiver from payment of | the maintenance fees is requested are: |                  |                                                    |
|----------------------------------------------------------------------------------|----------------------------------------|------------------|----------------------------------------------------|
| CLAIM OR SITE NAME                                                               | BLM RECOR                              | DATION SERIA     |                                                    |
| 1. New Belle                                                                     | _ 443                                  | 101 (5           | 713                                                |
| 2. We Got Em                                                                     | 402                                    | 198              |                                                    |
| 3. We Got Em Again #2                                                            | 4144                                   | 186              |                                                    |
| 4 Sticker Bush 41                                                                | 402                                    | 197              |                                                    |
| 5 Sticker Bush #2                                                                | 406                                    | 794              |                                                    |
| 6. Sticker Bush #3                                                               | 406                                    | 795              |                                                    |
| 7. Sticker Bush #4                                                               | 406                                    | 796              |                                                    |
| 8.                                                                               |                                        | <u></u>          |                                                    |
| 9.                                                                               | <u> </u>                               | SG .             | 13<br>11                                           |
| 10.                                                                              | ~                                      |                  |                                                    |
| The owner(s) (claimants) of the above mining claims and sites are:               | Terry Knell                            | PQA S            | (a)                                                |
| Alan Korell                                                                      | Terry Knell                            | = Ala            | nhorell                                            |
| (Owner's Name - Please Print)                                                    | (Owner's S                             |                  | MARKOO MATA AND AND AND AND AND AND AND AND AND AN |
| 8675 Rd 23                                                                       | Terry Knell I<br>Conner's S<br>Lingle  | WY               | 82223                                              |
| (Owner's Mailing Address)                                                        | (City)                                 | (State)          | (Zip Code)                                         |
| Terry Korell (Owner's Name - Please Print)                                       | Teny Notes                             | ign <b>3</b> re) |                                                    |
| 8675 Rd 23                                                                       | Linalo X                               | 120 V            | 82223                                              |
| (Owner's Mailing Address)                                                        | J(City)                                | O (Stall In      | (Zip Code)                                         |
| Russell Wells                                                                    | Terry Knell                            | POATS            | or<br>11 Wells                                     |
| (Owner's Name - Please Print)                                                    | (Own is S                              | ignature)        |                                                    |
| 7481 Rd 39 N<br>(Owner's Mailing Address)                                        | Torrington (city)                      | (State)          | 82240<br>(Zip Code)                                |
| Robert Fancher                                                                   | Terry Knell                            | POAS             | Sor<br>ert Fancher                                 |
| (Owner's Name - Please Print)                                                    | (Owner's S                             | ignature)        | · · · · · · · · · · · · · · · · · · ·              |
| 2203 E Heatherbrae (Owner's Mailing Address)                                     | Phoenix<br>(City)                      | A2<br>(State)    | <b>%5016</b> (Zip Code)                            |
| (Continued on page 2)                                                            | ž                                      | ( ) tate (       | respective                                         |